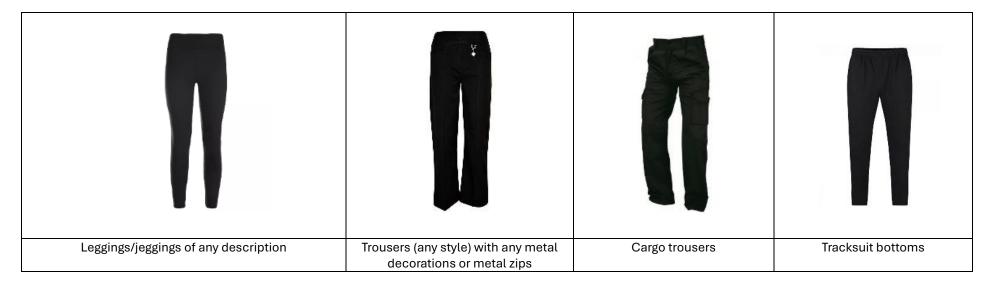

### **NOT ALLOWED**

### Please note that this has been ratified by the Governing Board and is now policy.

|                | <ul> <li>Black blazer with our new school badge.</li> <li>Blazers are available from The School Outfit with the badge embroidered on.</li> </ul>                                                                     |
|----------------|----------------------------------------------------------------------------------------------------------------------------------------------------------------------------------------------------------------------|
|                | Alternatively, blazers (from any provider) and the school badge can be bought separately.                                                                                                                            |
|                | <ul> <li>Iron-on/stitched on badges can be purchased from the school office.</li> </ul>                                                                                                                              |
| DI AOM DI AZED | The school will provide the first iron-on/stitch on badge.                                                                                                                                                           |
| BLACK BLAZER   | All pupils, with the exception of Year 11 (in September 2024), will need to have                                                                                                                                     |
|                | the new badge on their blazer for the start of the new term in September.                                                                                                                                            |
|                | Blazers must be worn around the school building at all times during the school                                                                                                                                       |
|                | day, including lesson changeover.                                                                                                                                                                                    |
|                | It is at the discretion of the teacher whether blazers can be removed in                                                                                                                                             |
|                | lessons.                                                                                                                                                                                                             |
|                | All pupils, with the exception of Year 11 (in September 2024), must wear the                                                                                                                                         |
|                | new school tie.                                                                                                                                                                                                      |
| (NEW) RED AND  | The first tie, for pupils in the current Year 7, 8 and 9, will be purchased by the                                                                                                                                   |
| BLACK TIE      | school.                                                                                                                                                                                                              |
|                | Thereafter, ties can be purchased from The School Outfit or from the school                                                                                                                                          |
|                | office.                                                                                                                                                                                                              |
|                | <ul> <li>Ties can either be clip-on or tied.</li> <li>Plain white shirt with top button fastened.</li> </ul>                                                                                                         |
| WHITE SHIRT    | <ul> <li>Plain white shirt with top button fastened.</li> <li>Available from the School Outfit or any provider</li> </ul>                                                                                            |
|                | Trousers MUST BE plain black, full length school trousers. Please see the                                                                                                                                            |
|                | images below for further clarification.                                                                                                                                                                              |
|                | Trousers are available from the School Outfit or any provider.                                                                                                                                                       |
| BLACK          | If pupils wear trousers that do not meet the stipulations set out in this policy,                                                                                                                                    |
| TROUSERS       | for example leggings, they will be instructed to wear a pair of our school-                                                                                                                                          |
|                | approved trousers from the office that we will have in a range of sizes. There                                                                                                                                       |
|                | will be sanctions for non-compliance.                                                                                                                                                                                |
|                | Skirts MUST BE black, PERMANENT PLEATED, KNEE-LENGTH school skirts.                                                                                                                                                  |
|                | The images below stipulate what is acceptable.                                                                                                                                                                       |
|                | PLEASE CHECK THAT THE SKIRT IS KNEE-LENGTH, WHEN PURCHASING                                                                                                                                                          |
|                | IT AND BEFORE YOUR CHILD WEARS IT FOR SCHOOL.                                                                                                                                                                        |
|                | Skirts must not be rolled up.                                                                                                                                                                                        |
|                | School-approved skirts are available from the School Outfit and other                                                                                                                                                |
| *SKIRTS        | providers.                                                                                                                                                                                                           |
| SKINIS         | <ul> <li><u>Tube skirts</u> or <u>plain A line skirts</u>, <u>FROM ANY PROVIDER</u>, are <u>NOT</u> allowed.</li> <li>If pupils wear skirts that do not meet the stipulations set out in this policy, for</li> </ul> |
|                | example tube skirts, they will be instructed to wear one of our school-                                                                                                                                              |
|                | approved skirts from the office that we will have in a range of sizes. There will                                                                                                                                    |
|                | be sanctions for non-compliance.                                                                                                                                                                                     |
|                | If a skirt is worn, pupils should wear black opaque tights.                                                                                                                                                          |
|                | If issues with skirts remain, the Governing Board reserves the right to review this                                                                                                                                  |
|                | policy.                                                                                                                                                                                                              |
| BLACK V-NECK   | If worn, this must be a plain V-neck black jumper.                                                                                                                                                                   |
| JUMPER         | Hoodies and/or sweatshirts are not allowed to be worn inside the school                                                                                                                                              |
| (optional)     | building.                                                                                                                                                                                                            |