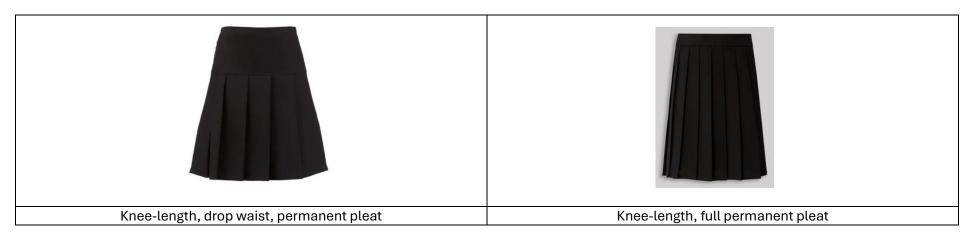

### SCHOOL-APPROVED SKIRT STYLES

### Please note that this has been ratified by the Governing Board and is now policy.

|                | <ul> <li>Black blazer with our new school badge.</li> <li>Blazers are available from The School Outfit with the badge embroidered on.</li> </ul>                                                                     |
|----------------|----------------------------------------------------------------------------------------------------------------------------------------------------------------------------------------------------------------------|
|                | Alternatively, blazers (from any provider) and the school badge can be bought separately.                                                                                                                            |
|                | <ul> <li>Iron-on/stitched on badges can be purchased from the school office.</li> </ul>                                                                                                                              |
| DI AOM DI AZED | The school will provide the first iron-on/stitch on badge.                                                                                                                                                           |
| BLACK BLAZER   | All pupils, with the exception of Year 11 (in September 2024), will need to have                                                                                                                                     |
|                | the new badge on their blazer for the start of the new term in September.                                                                                                                                            |
|                | Blazers must be worn around the school building at all times during the school                                                                                                                                       |
|                | day, including lesson changeover.                                                                                                                                                                                    |
|                | It is at the discretion of the teacher whether blazers can be removed in                                                                                                                                             |
|                | lessons.                                                                                                                                                                                                             |
|                | All pupils, with the exception of Year 11 (in September 2024), must wear the                                                                                                                                         |
|                | new school tie.                                                                                                                                                                                                      |
| (NEW) RED AND  | The first tie, for pupils in the current Year 7, 8 and 9, will be purchased by the                                                                                                                                   |
| BLACK TIE      | school.                                                                                                                                                                                                              |
|                | Thereafter, ties can be purchased from The School Outfit or from the school                                                                                                                                          |
|                | office.                                                                                                                                                                                                              |
|                | <ul> <li>Ties can either be clip-on or tied.</li> <li>Plain white shirt with top button fastened.</li> </ul>                                                                                                         |
| WHITE SHIRT    | <ul> <li>Plain white shirt with top button fastened.</li> <li>Available from the School Outfit or any provider</li> </ul>                                                                                            |
|                | Trousers MUST BE plain black, full length school trousers. Please see the                                                                                                                                            |
|                | images below for further clarification.                                                                                                                                                                              |
|                | Trousers are available from the School Outfit or any provider.                                                                                                                                                       |
| BLACK          | If pupils wear trousers that do not meet the stipulations set out in this policy,                                                                                                                                    |
| TROUSERS       | for example leggings, they will be instructed to wear a pair of our school-                                                                                                                                          |
|                | approved trousers from the office that we will have in a range of sizes. There                                                                                                                                       |
|                | will be sanctions for non-compliance.                                                                                                                                                                                |
|                | Skirts MUST BE black, PERMANENT PLEATED, KNEE-LENGTH school skirts.                                                                                                                                                  |
|                | The images below stipulate what is acceptable.                                                                                                                                                                       |
|                | PLEASE CHECK THAT THE SKIRT IS KNEE-LENGTH, WHEN PURCHASING                                                                                                                                                          |
|                | IT AND BEFORE YOUR CHILD WEARS IT FOR SCHOOL.                                                                                                                                                                        |
|                | Skirts must not be rolled up.                                                                                                                                                                                        |
|                | School-approved skirts are available from the School Outfit and other                                                                                                                                                |
| *SKIRTS        | providers.                                                                                                                                                                                                           |
| SKINIS         | <ul> <li><u>Tube skirts</u> or <u>plain A line skirts</u>, <u>FROM ANY PROVIDER</u>, are <u>NOT</u> allowed.</li> <li>If pupils wear skirts that do not meet the stipulations set out in this policy, for</li> </ul> |
|                | example tube skirts, they will be instructed to wear one of our school-                                                                                                                                              |
|                | approved skirts from the office that we will have in a range of sizes. There will                                                                                                                                    |
|                | be sanctions for non-compliance.                                                                                                                                                                                     |
|                | If a skirt is worn, pupils should wear black opaque tights.                                                                                                                                                          |
|                | If issues with skirts remain, the Governing Board reserves the right to review this                                                                                                                                  |
|                | policy.                                                                                                                                                                                                              |
| BLACK V-NECK   | If worn, this must be a plain V-neck black jumper.                                                                                                                                                                   |
| JUMPER         | Hoodies and/or sweatshirts are not allowed to be worn inside the school                                                                                                                                              |
| (optional)     | building.                                                                                                                                                                                                            |