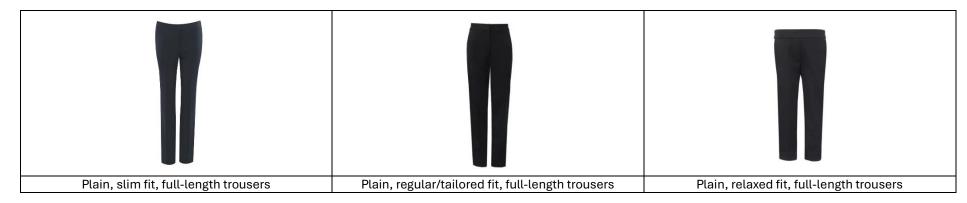

### **SCHOOL-APPROVED GIRLS'TROUSERS**

### Please note that this has been ratified by the Governing Board and is now policy.

|                | <ul> <li>Black blazer with our new school badge.</li> <li>Blazers are available from The School Outfit with the badge embroidered on.</li> </ul>                                                                     |
|----------------|----------------------------------------------------------------------------------------------------------------------------------------------------------------------------------------------------------------------|
|                | Alternatively, blazers (from any provider) and the school badge can be bought separately.                                                                                                                            |
|                | <ul> <li>Iron-on/stitched on badges can be purchased from the school office.</li> </ul>                                                                                                                              |
| DI AOM DI AZED | The school will provide the first iron-on/stitch on badge.                                                                                                                                                           |
| BLACK BLAZER   | All pupils, with the exception of Year 11 (in September 2024), will need to have                                                                                                                                     |
|                | the new badge on their blazer for the start of the new term in September.                                                                                                                                            |
|                | Blazers must be worn around the school building at all times during the school                                                                                                                                       |
|                | day, including lesson changeover.                                                                                                                                                                                    |
|                | It is at the discretion of the teacher whether blazers can be removed in                                                                                                                                             |
|                | lessons.                                                                                                                                                                                                             |
|                | All pupils, with the exception of Year 11 (in September 2024), must wear the                                                                                                                                         |
|                | new school tie.                                                                                                                                                                                                      |
| (NEW) RED AND  | The first tie, for pupils in the current Year 7, 8 and 9, will be purchased by the                                                                                                                                   |
| BLACK TIE      | school.                                                                                                                                                                                                              |
|                | Thereafter, ties can be purchased from The School Outfit or from the school                                                                                                                                          |
|                | office.                                                                                                                                                                                                              |
|                | <ul> <li>Ties can either be clip-on or tied.</li> <li>Plain white shirt with top button fastened.</li> </ul>                                                                                                         |
| WHITE SHIRT    | <ul> <li>Plain white shirt with top button fastened.</li> <li>Available from the School Outfit or any provider</li> </ul>                                                                                            |
|                | Trousers MUST BE plain black, full length school trousers. Please see the                                                                                                                                            |
|                | images below for further clarification.                                                                                                                                                                              |
|                | Trousers are available from the School Outfit or any provider.                                                                                                                                                       |
| BLACK          | If pupils wear trousers that do not meet the stipulations set out in this policy,                                                                                                                                    |
| TROUSERS       | for example leggings, they will be instructed to wear a pair of our school-                                                                                                                                          |
|                | approved trousers from the office that we will have in a range of sizes. There                                                                                                                                       |
|                | will be sanctions for non-compliance.                                                                                                                                                                                |
|                | Skirts MUST BE black, PERMANENT PLEATED, KNEE-LENGTH school skirts.                                                                                                                                                  |
|                | The images below stipulate what is acceptable.                                                                                                                                                                       |
|                | PLEASE CHECK THAT THE SKIRT IS KNEE-LENGTH, WHEN PURCHASING                                                                                                                                                          |
|                | IT AND BEFORE YOUR CHILD WEARS IT FOR SCHOOL.                                                                                                                                                                        |
|                | Skirts must not be rolled up.                                                                                                                                                                                        |
|                | School-approved skirts are available from the School Outfit and other                                                                                                                                                |
| *SKIRTS        | providers.                                                                                                                                                                                                           |
| SKINIS         | <ul> <li><u>Tube skirts</u> or <u>plain A line skirts</u>, <u>FROM ANY PROVIDER</u>, are <u>NOT</u> allowed.</li> <li>If pupils wear skirts that do not meet the stipulations set out in this policy, for</li> </ul> |
|                | example tube skirts, they will be instructed to wear one of our school-                                                                                                                                              |
|                | approved skirts from the office that we will have in a range of sizes. There will                                                                                                                                    |
|                | be sanctions for non-compliance.                                                                                                                                                                                     |
|                | If a skirt is worn, pupils should wear black opaque tights.                                                                                                                                                          |
|                | If issues with skirts remain, the Governing Board reserves the right to review this                                                                                                                                  |
|                | policy.                                                                                                                                                                                                              |
| BLACK V-NECK   | If worn, this must be a plain V-neck black jumper.                                                                                                                                                                   |
| JUMPER         | Hoodies and/or sweatshirts are not allowed to be worn inside the school                                                                                                                                              |
| (optional)     | building.                                                                                                                                                                                                            |