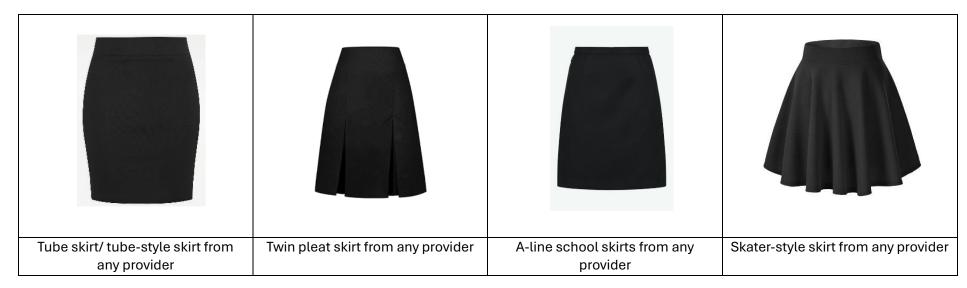

### **NOT ALLOWED**

### Please note that this has been ratified by the Governing Board and is now policy.

|                | <ul> <li>Black blazer with our new school badge.</li> <li>Blazers are available from The School Outfit with the badge embroidered on.</li> </ul>                                                                     |
|----------------|----------------------------------------------------------------------------------------------------------------------------------------------------------------------------------------------------------------------|
|                | Alternatively, blazers (from any provider) and the school badge can be bought separately.                                                                                                                            |
|                | <ul> <li>Iron-on/stitched on badges can be purchased from the school office.</li> </ul>                                                                                                                              |
| DI AOM DI AZED | The school will provide the first iron-on/stitch on badge.                                                                                                                                                           |
| BLACK BLAZER   | All pupils, with the exception of Year 11 (in September 2024), will need to have                                                                                                                                     |
|                | the new badge on their blazer for the start of the new term in September.                                                                                                                                            |
|                | Blazers must be worn around the school building at all times during the school                                                                                                                                       |
|                | day, including lesson changeover.                                                                                                                                                                                    |
|                | It is at the discretion of the teacher whether blazers can be removed in                                                                                                                                             |
|                | lessons.                                                                                                                                                                                                             |
|                | All pupils, with the exception of Year 11 (in September 2024), must wear the                                                                                                                                         |
|                | new school tie.                                                                                                                                                                                                      |
| (NEW) RED AND  | The first tie, for pupils in the current Year 7, 8 and 9, will be purchased by the                                                                                                                                   |
| BLACK TIE      | school.                                                                                                                                                                                                              |
|                | Thereafter, ties can be purchased from The School Outfit or from the school                                                                                                                                          |
|                | office.                                                                                                                                                                                                              |
|                | <ul> <li>Ties can either be clip-on or tied.</li> <li>Plain white shirt with top button fastened.</li> </ul>                                                                                                         |
| WHITE SHIRT    | <ul> <li>Plain white shirt with top button fastened.</li> <li>Available from the School Outfit or any provider</li> </ul>                                                                                            |
|                | Trousers MUST BE plain black, full length school trousers. Please see the                                                                                                                                            |
|                | images below for further clarification.                                                                                                                                                                              |
|                | Trousers are available from the School Outfit or any provider.                                                                                                                                                       |
| BLACK          | If pupils wear trousers that do not meet the stipulations set out in this policy,                                                                                                                                    |
| TROUSERS       | for example leggings, they will be instructed to wear a pair of our school-                                                                                                                                          |
|                | approved trousers from the office that we will have in a range of sizes. There                                                                                                                                       |
|                | will be sanctions for non-compliance.                                                                                                                                                                                |
|                | Skirts MUST BE black, PERMANENT PLEATED, KNEE-LENGTH school skirts.                                                                                                                                                  |
|                | The images below stipulate what is acceptable.                                                                                                                                                                       |
|                | PLEASE CHECK THAT THE SKIRT IS KNEE-LENGTH, WHEN PURCHASING                                                                                                                                                          |
|                | IT AND BEFORE YOUR CHILD WEARS IT FOR SCHOOL.                                                                                                                                                                        |
|                | Skirts must not be rolled up.                                                                                                                                                                                        |
|                | School-approved skirts are available from the School Outfit and other                                                                                                                                                |
| *SKIRTS        | providers.                                                                                                                                                                                                           |
| SKINIS         | <ul> <li><u>Tube skirts</u> or <u>plain A line skirts</u>, <u>FROM ANY PROVIDER</u>, are <u>NOT</u> allowed.</li> <li>If pupils wear skirts that do not meet the stipulations set out in this policy, for</li> </ul> |
|                | example tube skirts, they will be instructed to wear one of our school-                                                                                                                                              |
|                | approved skirts from the office that we will have in a range of sizes. There will                                                                                                                                    |
|                | be sanctions for non-compliance.                                                                                                                                                                                     |
|                | If a skirt is worn, pupils should wear black opaque tights.                                                                                                                                                          |
|                | If issues with skirts remain, the Governing Board reserves the right to review this                                                                                                                                  |
|                | policy.                                                                                                                                                                                                              |
| BLACK V-NECK   | If worn, this must be a plain V-neck black jumper.                                                                                                                                                                   |
| JUMPER         | Hoodies and/or sweatshirts are not allowed to be worn inside the school                                                                                                                                              |
| (optional)     | building.                                                                                                                                                                                                            |