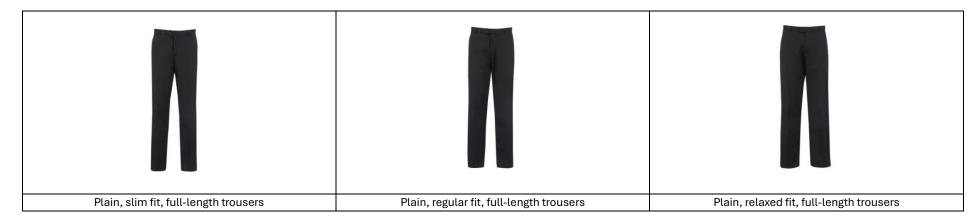

### **BOYS' SCHOOL-APPROVED TROUSERS**

### Please note that this has been ratified by the Governing Board and is now policy.

|                | <ul> <li>Black blazer with our new school badge.</li> <li>Blazers are available from The School Outfit with the badge embroidered on.</li> </ul>                                                                     |
|----------------|----------------------------------------------------------------------------------------------------------------------------------------------------------------------------------------------------------------------|
|                | Alternatively, blazers (from any provider) and the school badge can be bought separately.                                                                                                                            |
|                | <ul> <li>Iron-on/stitched on badges can be purchased from the school office.</li> </ul>                                                                                                                              |
| DI AOM DI AZED | The school will provide the first iron-on/stitch on badge.                                                                                                                                                           |
| BLACK BLAZER   | All pupils, with the exception of Year 11 (in September 2024), will need to have                                                                                                                                     |
|                | the new badge on their blazer for the start of the new term in September.                                                                                                                                            |
|                | Blazers must be worn around the school building at all times during the school                                                                                                                                       |
|                | day, including lesson changeover.                                                                                                                                                                                    |
|                | It is at the discretion of the teacher whether blazers can be removed in                                                                                                                                             |
|                | lessons.                                                                                                                                                                                                             |
|                | All pupils, with the exception of Year 11 (in September 2024), must wear the                                                                                                                                         |
|                | new school tie.                                                                                                                                                                                                      |
| (NEW) RED AND  | The first tie, for pupils in the current Year 7, 8 and 9, will be purchased by the                                                                                                                                   |
| BLACK TIE      | school.                                                                                                                                                                                                              |
|                | Thereafter, ties can be purchased from The School Outfit or from the school                                                                                                                                          |
|                | office.                                                                                                                                                                                                              |
|                | <ul> <li>Ties can either be clip-on or tied.</li> <li>Plain white shirt with top button fastened.</li> </ul>                                                                                                         |
| WHITE SHIRT    | <ul> <li>Plain white shirt with top button fastened.</li> <li>Available from the School Outfit or any provider</li> </ul>                                                                                            |
|                | Trousers MUST BE plain black, full length school trousers. Please see the                                                                                                                                            |
|                | images below for further clarification.                                                                                                                                                                              |
|                | Trousers are available from the School Outfit or any provider.                                                                                                                                                       |
| BLACK          | If pupils wear trousers that do not meet the stipulations set out in this policy,                                                                                                                                    |
| TROUSERS       | for example leggings, they will be instructed to wear a pair of our school-                                                                                                                                          |
|                | approved trousers from the office that we will have in a range of sizes. There                                                                                                                                       |
|                | will be sanctions for non-compliance.                                                                                                                                                                                |
|                | Skirts MUST BE black, PERMANENT PLEATED, KNEE-LENGTH school skirts.                                                                                                                                                  |
|                | The images below stipulate what is acceptable.                                                                                                                                                                       |
|                | PLEASE CHECK THAT THE SKIRT IS KNEE-LENGTH, WHEN PURCHASING                                                                                                                                                          |
|                | IT AND BEFORE YOUR CHILD WEARS IT FOR SCHOOL.                                                                                                                                                                        |
|                | Skirts must not be rolled up.                                                                                                                                                                                        |
|                | School-approved skirts are available from the School Outfit and other                                                                                                                                                |
| *SKIRTS        | providers.                                                                                                                                                                                                           |
| SKINIS         | <ul> <li><u>Tube skirts</u> or <u>plain A line skirts</u>, <u>FROM ANY PROVIDER</u>, are <u>NOT</u> allowed.</li> <li>If pupils wear skirts that do not meet the stipulations set out in this policy, for</li> </ul> |
|                | example tube skirts, they will be instructed to wear one of our school-                                                                                                                                              |
|                | approved skirts from the office that we will have in a range of sizes. There will                                                                                                                                    |
|                | be sanctions for non-compliance.                                                                                                                                                                                     |
|                | If a skirt is worn, pupils should wear black opaque tights.                                                                                                                                                          |
|                | If issues with skirts remain, the Governing Board reserves the right to review this                                                                                                                                  |
|                | policy.                                                                                                                                                                                                              |
| BLACK V-NECK   | If worn, this must be a plain V-neck black jumper.                                                                                                                                                                   |
| JUMPER         | Hoodies and/or sweatshirts are not allowed to be worn inside the school                                                                                                                                              |
| (optional)     | building.                                                                                                                                                                                                            |