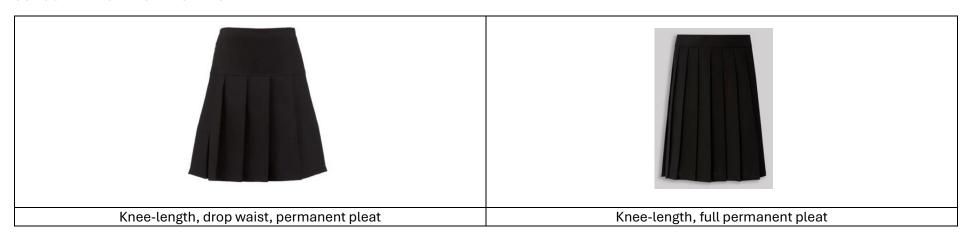

### Please note that this has been ratified by the Governing Board and is now policy.

|                                      | D. 111                                                                                                                                                                                                                                                                                                                                                                                                                                                                                                                                                                                                                                                                                                                                                                                                                                                                                                                                       |
|--------------------------------------|----------------------------------------------------------------------------------------------------------------------------------------------------------------------------------------------------------------------------------------------------------------------------------------------------------------------------------------------------------------------------------------------------------------------------------------------------------------------------------------------------------------------------------------------------------------------------------------------------------------------------------------------------------------------------------------------------------------------------------------------------------------------------------------------------------------------------------------------------------------------------------------------------------------------------------------------|
| BLACK BLAZER                         | <ul> <li>Black blazer with our new school badge.</li> <li>Blazers are available from The School Outfit with the badge embroidered on.</li> <li>Alternatively, blazers (from any provider) and the school badge can be bought separately.</li> <li>Iron-on/stitched on badges can be purchased from the school office.</li> <li>The school will provide the first iron-on/stitch on badge.</li> <li>All pupils, with the exception of Year 11 (in September 2024), will need to have the new badge on their blazer for the start of the new term in September.</li> <li>Blazers must be worn around the school building at all times during the school day, including lesson changeover.</li> <li>It is at the discretion of the teacher whether blazers can be removed in lessons.</li> </ul>                                                                                                                                                |
| (NEW) RED AND<br>BLACK TIE           | <ul> <li>All pupils, with the exception of Year 11 (in September 2024), must wear the new school tie.</li> <li>The first tie, for pupils in the current Year 7, 8 and 9, will be purchased by the school.</li> <li>Thereafter, ties can be purchased from The School Outfit or from the school office.</li> <li>Ties can either be clip-on or tied.</li> <li>Plain white shirt with top button fastened.</li> </ul>                                                                                                                                                                                                                                                                                                                                                                                                                                                                                                                          |
| WHITE SHIRT                          | Available from the School Outfit or any provider                                                                                                                                                                                                                                                                                                                                                                                                                                                                                                                                                                                                                                                                                                                                                                                                                                                                                             |
| BLACK<br>TROUSERS                    | <ul> <li>Trousers MUST BE plain black, full length school trousers. Please see the images below for further clarification.</li> <li>Trousers are available from the School Outfit or any provider.</li> <li>If pupils wear trousers that do not meet the stipulations set out in this policy, for example leggings, they will be instructed to wear a pair of our school-approved trousers from the office that we will have in a range of sizes. There will be sanctions for non-compliance.</li> </ul>                                                                                                                                                                                                                                                                                                                                                                                                                                     |
| *SKIRTS                              | <ul> <li>Skirts MUST BE black, PERMANENT PLEATED, KNEE-LENGTH school skirts. The images below stipulate what is acceptable.</li> <li>PLEASE CHECK THAT THE SKIRT IS KNEE-LENGTH, WHEN PURCHASING IT AND BEFORE YOUR CHILD WEARS IT FOR SCHOOL.</li> <li>Skirts must not be rolled up.</li> <li>School-approved skirts are available from the School Outfit and other providers.</li> <li>Tube skirts or plain A line skirts, FROM ANY PROVIDER, are NOT allowed.</li> <li>If pupils wear skirts that do not meet the stipulations set out in this policy, for example tube skirts, they will be instructed to wear one of our school-approved skirts from the office that we will have in a range of sizes. There will be sanctions for non-compliance.</li> <li>If a skirt is worn, pupils should wear black opaque tights.</li> <li>If issues with skirts remain, the Governing Board reserves the right to review this policy.</li> </ul> |
| BLACK V-NECK<br>JUMPER<br>(optional) | <ul> <li>If worn, this must be a plain V-neck black jumper.</li> <li>Hoodies and/or sweatshirts are not allowed to be worn inside the school building.</li> </ul>                                                                                                                                                                                                                                                                                                                                                                                                                                                                                                                                                                                                                                                                                                                                                                            |

### SCHOOL-APPROVED SKIRT STYLES