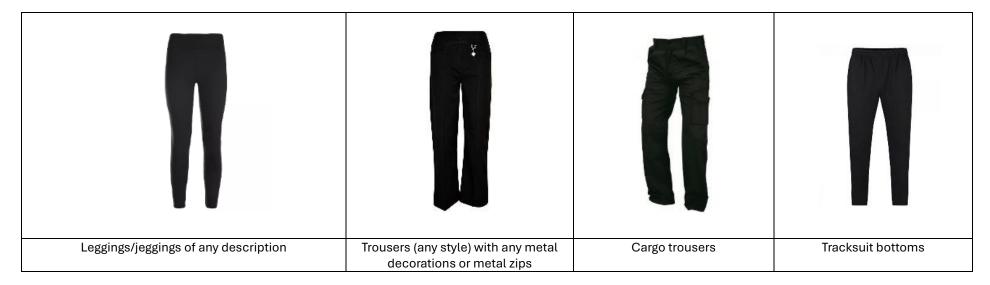

fabric converse trainers           | Adidas Superstar                                                     | Walking boots                                             |
|                                               |                                                                      |                                                           |
| Uggs (any style) or any other boots           | Any all-black <b>trainers (i.e. not</b><br><b>traditional shoes)</b> | Shoes with a high heel                                    |

Shoes **must not** have any visible sports branding, such as Nike, Adidas, Converse, Vans or On Cloud.

### SCHOOL-APPROVED SKIRT STYLES



### **NOT ALLOWED**



### **SCHOOL-APPROVED GIRLS'TROUSERS**



### **BOYS' SCHOOL-APPROVED TROUSERS**



### **NOT ALLOWED**



# WORK HARD. BE KIND. ASPIRE.



**MBITIOUS** 

We aim high in all we do.

SUPPORTIVE

We treat each other with kindness and compassion.

PROUD

We take pride in our work, uniform, attendance and punctuality.

NCLUSIVE

We celebrate differences and champion diversity.

**R** ESPECTFUL

We are always polite and show respect to others and our building.

QUIPPED

We are always ready and equipped for learning.