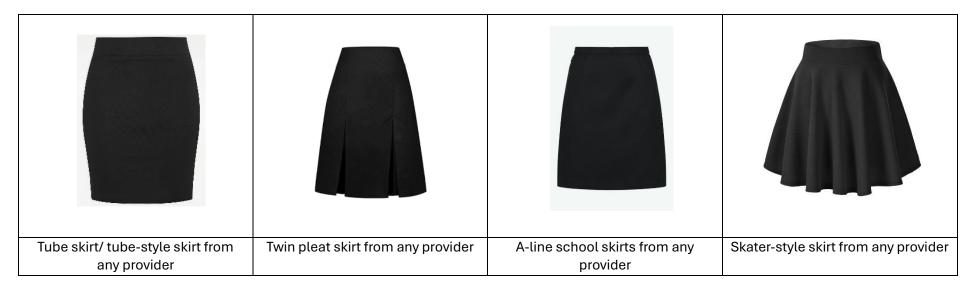

### Please note that this has been ratified by the Governing Board and is now policy.

|                                      | D. 111                                                                                                                                                                                                                                                                                                                                                                                                                                                                                                                                                                                                                                                                                                                                                                                                                                                                                                                                       |
|--------------------------------------|----------------------------------------------------------------------------------------------------------------------------------------------------------------------------------------------------------------------------------------------------------------------------------------------------------------------------------------------------------------------------------------------------------------------------------------------------------------------------------------------------------------------------------------------------------------------------------------------------------------------------------------------------------------------------------------------------------------------------------------------------------------------------------------------------------------------------------------------------------------------------------------------------------------------------------------------|
| BLACK BLAZER                         | <ul> <li>Black blazer with our new school badge.</li> <li>Blazers are available from The School Outfit with the badge embroidered on.</li> <li>Alternatively, blazers (from any provider) and the school badge can be bought separately.</li> <li>Iron-on/stitched on badges can be purchased from the school office.</li> <li>The school will provide the first iron-on/stitch on badge.</li> <li>All pupils, with the exception of Year 11 (in September 2024), will need to have the new badge on their blazer for the start of the new term in September.</li> <li>Blazers must be worn around the school building at all times during the school day, including lesson changeover.</li> <li>It is at the discretion of the teacher whether blazers can be removed in lessons.</li> </ul>                                                                                                                                                |
| (NEW) RED AND<br>BLACK TIE           | <ul> <li>All pupils, with the exception of Year 11 (in September 2024), must wear the new school tie.</li> <li>The first tie, for pupils in the current Year 7, 8 and 9, will be purchased by the school.</li> <li>Thereafter, ties can be purchased from The School Outfit or from the school office.</li> <li>Ties can either be clip-on or tied.</li> <li>Plain white shirt with top button fastened.</li> </ul>                                                                                                                                                                                                                                                                                                                                                                                                                                                                                                                          |
| WHITE SHIRT                          | Available from the School Outfit or any provider                                                                                                                                                                                                                                                                                                                                                                                                                                                                                                                                                                                                                                                                                                                                                                                                                                                                                             |
| BLACK<br>TROUSERS                    | <ul> <li>Trousers MUST BE plain black, full length school trousers. Please see the images below for further clarification.</li> <li>Trousers are available from the School Outfit or any provider.</li> <li>If pupils wear trousers that do not meet the stipulations set out in this policy, for example leggings, they will be instructed to wear a pair of our school-approved trousers from the office that we will have in a range of sizes. There will be sanctions for non-compliance.</li> </ul>                                                                                                                                                                                                                                                                                                                                                                                                                                     |
| *SKIRTS                              | <ul> <li>Skirts MUST BE black, PERMANENT PLEATED, KNEE-LENGTH school skirts. The images below stipulate what is acceptable.</li> <li>PLEASE CHECK THAT THE SKIRT IS KNEE-LENGTH, WHEN PURCHASING IT AND BEFORE YOUR CHILD WEARS IT FOR SCHOOL.</li> <li>Skirts must not be rolled up.</li> <li>School-approved skirts are available from the School Outfit and other providers.</li> <li>Tube skirts or plain A line skirts, FROM ANY PROVIDER, are NOT allowed.</li> <li>If pupils wear skirts that do not meet the stipulations set out in this policy, for example tube skirts, they will be instructed to wear one of our school-approved skirts from the office that we will have in a range of sizes. There will be sanctions for non-compliance.</li> <li>If a skirt is worn, pupils should wear black opaque tights.</li> <li>If issues with skirts remain, the Governing Board reserves the right to review this policy.</li> </ul> |
| BLACK V-NECK<br>JUMPER<br>(optional) | <ul> <li>If worn, this must be a plain V-neck black jumper.</li> <li>Hoodies and/or sweatshirts are not allowed to be worn inside the school building.</li> </ul>                                                                                                                                                                                                                                                                                                                                                                                                                                                                                                                                                                                                                                                                                                                                                                            |

### **NOT ALLOWED**