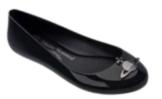

### Shoes that <u>DO NOT</u> adhere to our school uniform policy:

Air Max 95s (or any style of Nike Air Max)

TN Air Max (or any trainer-style shoe)

Pumps (any style) (e.g. Vivienne Westwood x Melissa)

Nike Air Force I