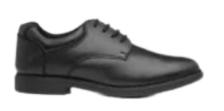

## **SCHOOL SHOES** QUICK REFERENCE

### Shoes that <u>DO</u> adhere to our school uniform policy:

Formal school shoes with laces

Formal school shoes without laces

Leather T-bar shoes

Formal school shoes with Velcro

Leather brogues

Leather loafer (no branding)

All-black DM shoes (plain black stitching)

Single strap school shoe

Patent leather shoes

This is to provide an example. There will be other formal, polishable school shoes available from retailers that meet school requirements.