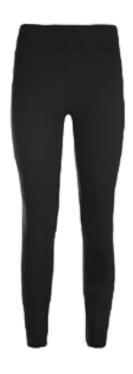

## TROUSERS QUICK REFERENCE

### Trousers that **DO NOT** adhere to our school uniform policy:

Leggings / jeggings of any description

Trousers (any style) with any metal decorations or metal zips

Cargo trousers

Tracksuit bottoms

If pupils are not wearing the correct uniform, sanctions will apply.