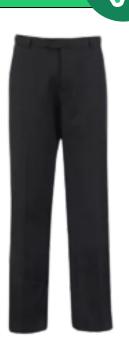

# TROUSERS QUICK REFERENCE

### Girls' trousers that <u>DO</u> adhere to our school uniform policy:

Plain, slim fit, full-length trousers

Plain, regular / tailored fit, full-length school trousers

Plain, relaxed fit, full-length trousers

### Boys' trousers that <u>DO</u> adhere to our school uniform policy:

Plain, slim fit, full-length trousers

Plain, regular fit, full-length trousers

Plain, relaxed fit, full-length trousers