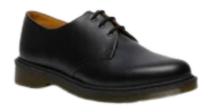

### Shoes that <u>DO</u> adhere to our school uniform policy:

Formal school shoes with laces

Formal school shoes without laces

Leather T-bar shoes

Formal school shoes with Velcro

Leather brogues

Leather loafer (no branding)

All-black DM shoes (plain black stitching)

Single strap school shoe

Patent leather shoes

This is to provide an example. There will be other formal, polishable school shoes available from retailers that meet school requirements.