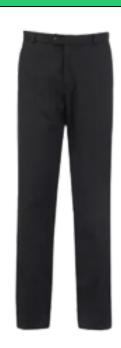

# TROUSERS QUICK REFERENCE

### Girls' trousers that <u>DO</u> adhere to our school uniform policy:

Plain, slim fit, full-length trousers

Plain, regular / tailored fit, full-length school trousers

Plain, relaxed fit, full-length trousers

### Boys' trousers that <u>DO</u> adhere to our school uniform policy:

Plain, slim fit, full-length trousers

Plain, regular fit, full-length trousers

Plain, relaxed fit, full-length trousers