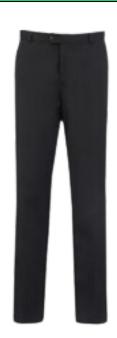

# TROUSERS QUICK REFERENCE

### Girls' trousers that <u>DO</u> adhere to our school uniform policy:

Plain, slim fit, full-length trousers

Plain, regular / tailored fit, full-length school trousers

Plain, relaxed fit, full-length trousers

### Boys' trousers that <u>DO</u> adhere to our school uniform policy:

Plain, slim fit, full-length trousers

Plain, regular fit, full-length trousers

Plain, relaxed fit, full-length trousers