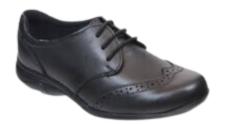

### Shoes that <u>DO</u> adhere to our school uniform policy:

Formal school shoes with laces

Formal school shoes without laces

Leather T-bar shoes

Formal school shoes with Velcro

Leather brogues

Leather loafer (no branding)