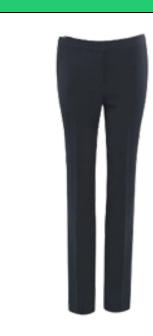

# TROUSERS QUICK REFERENCE

### Girls' trousers that <u>DO</u> adhere to our school uniform policy:

Plain, slim fit, full-length trousers

Plain, regular / tailored fit, full-length school trousers

Plain, relaxed fit, full-length trousers

### Boys' trousers that <u>DO</u> adhere to our school uniform policy:

Plain, slim fit, full-length trousers

Plain, regular fit, full-length trousers

Plain, relaxed fit, full-length trousers