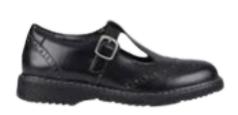

### Shoes that <u>DO</u> adhere to our school uniform policy:

Formal school shoes with laces

Formal school shoes without laces

Leather T-bar shoes

Formal school shoes with Velcro

Leather brogues

Leather loafer (no branding)