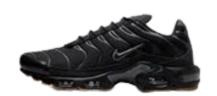

### Shoes that <u>DO NOT</u> adhere to our school uniform policy:

Air Max 95s (or any style of Nike Air Max)

TN Air Max (or any trainer-style shoe)

Pumps (any style) (e.g. Vivienne Westwood x Melissa)

Nike Air Force I