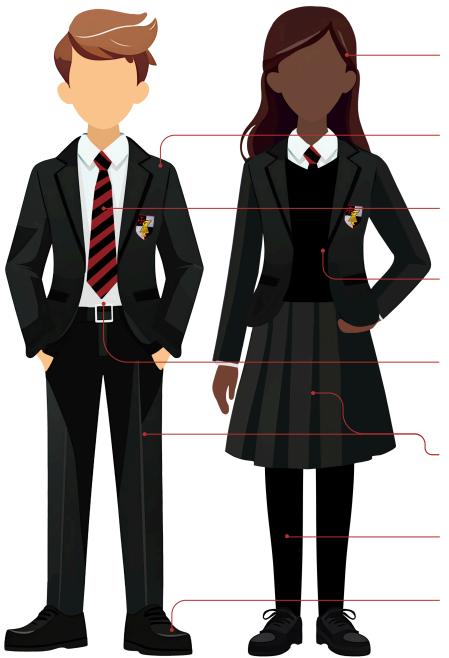

### **UNIFORM POLICY (YEARS 7-10)**

If worn, hijabs / head scarves must be black. Pins / clips should be dark in colour and understated.

Black blazer with new school badge. Blazers must be worn at all times.

School tie (normal or clip-on) to be worn at all times.

(OPTIONAL) Plain black v-neck jumper (hoodies, sweatshirts or branded jumpers are not allowed).

Plain, logo free, white shirt tucked into trousers or skirt. Top button fastened.

Plain, full length formal black school trousers OR a permanent pleated knee-length black skirt. No other types of skirt can be worn.

<u>Note:</u> leggings / jeggings, flared, denim and 'skinny' fashion trousers are not allowed.

Plain black tights must be worn with a skirt. Socks are not permitted over tights.

Smart all-black formal shoes (no trainers, plimsolls, boots, pumps or brand logos). See shoe guidance for more detailed information.