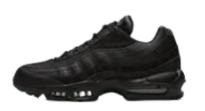

### Shoes that <u>DO NOT</u> adhere to our school uniform policy:

Air Max 95s (or any style of Nike Air Max)

TN Air Max (or any trainer-style shoe)

Pumps (any style) (e.g. Vivienne Westwood x Melissa)

Nike Air Force I

Shoes with a high heel

Shoes <u>MUST NOT</u> have any visible sports branding, such as Nike, Adidas, Converse, Vans or On Cloud.