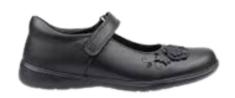

### Shoes that <u>DO</u> adhere to our school uniform policy:

Formal school shoes with laces

Formal school shoes without laces

Leather T-bar shoes

Formal school shoes with Velcro

Leather brogues

Leather loafer (no branding)

All-black DM shoes (plain black stitching)

Single strap school shoe

Patent leather shoes

This is to provide an example. There will be other formal, polishable school shoes available from retailers that meet school requirements.