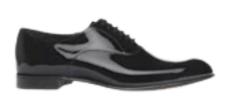

### Shoes that <u>DO</u> adhere to our school uniform policy:

Formal school shoes with laces

Formal school shoes without laces

Leather T-bar shoes

Formal school shoes with Velcro

Leather brogues

Leather loafer (no branding)

All-black DM shoes (plain black stitching)

Single strap school shoe

Patent leather shoes

This is to provide an example. There will be other formal, polishable school shoes available from retailers that meet school requirements.