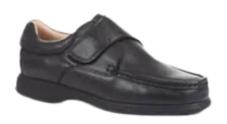

### Shoes that <u>DO</u> adhere to our school uniform policy:

Formal school shoes with laces

Formal school shoes without laces

Leather T-bar shoes

Formal school shoes with Velcro

Leather brogues

Leather loafer (no branding)