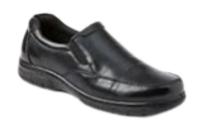

## **SCHOOL SHOES** QUICK REFERENCE

### Shoes that <u>DO</u> adhere to our school uniform policy:

Formal school shoes with laces

Formal school shoes without laces

Leather T-bar shoes

Formal school shoes with Velcro

Leather brogues

Leather loafer (no branding)

All-black DM shoes (plain black stitching)

Single strap school shoe

Patent leather shoes

This is to provide an example. There will be other formal, polishable school shoes available from retailers that meet school requirements.