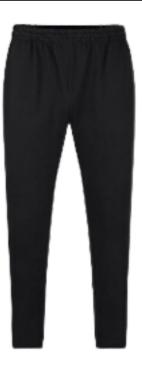

## TROUSERS QUICK REFERENCE

### Trousers that **DO NOT** adhere to our school uniform policy:

Leggings / jeggings of any description

Trousers (any style) with any metal decorations or metal zips

Cargo trousers

Tracksuit bottoms

If pupils are not wearing the correct uniform, sanctions will apply.