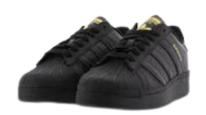

Vans Trainers (or any plimsoll or trainer-style shoes)

**DM Boots** 

Leather or fabric Converse (or any plimsoll or trainerstyle shoes)

Adidas Superstar

Walking boots

Uggs (any style) or any other boots

Any all-black trainers (i.e. not traditional shoes)