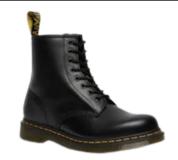

All-black DM shoes (plain black stitching)

Single strap school shoe

Patent leather shoes

This is to provide an example. There will be other formal, polishable school shoes available from retailers that meet school requirements.