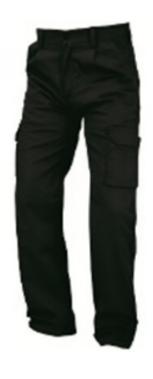

## TROUSERS QUICK REFERENCE

### Trousers that **DO NOT** adhere to our school uniform policy:

Leggings / jeggings of any description

Trousers (any style) with any metal decorations or metal zips

Cargo trousers

Tracksuit bottoms

If pupils are not wearing the correct uniform, sanctions will apply.