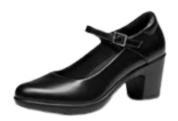

### Shoes that <u>DO</u> adhere to our school uniform policy:

Formal school shoes with laces

Formal school shoes without laces

Leather T-bar shoes

Formal school shoes with Velcro

Leather brogues

Leather loafer (no branding)

All-black DM shoes (plain black stitching)

Single strap school shoe

Patent leather shoes

This is to provide an example. There will be other formal, polishable school shoes available from retailers that meet school requirements.