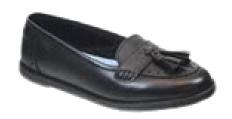

### Shoes that <u>DO</u> adhere to our school uniform policy:

Formal school shoes with laces

Formal school shoes without laces

Leather T-bar shoes

Formal school shoes with Velcro

Leather brogues

Leather loafer (no branding)