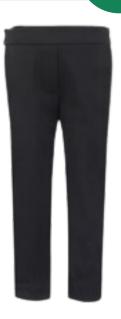

# TROUSERS QUICK REFERENCE

### Girls' trousers that <u>DO</u> adhere to our school uniform policy:

Plain, slim fit, full-length trousers

Plain, regular / tailored fit, full-length school trousers

Plain, relaxed fit, full-length trousers

### Boys' trousers that <u>DO</u> adhere to our school uniform policy:

Plain, slim fit, full-length trousers

Plain, regular fit, full-length trousers

Plain, relaxed fit, full-length trousers