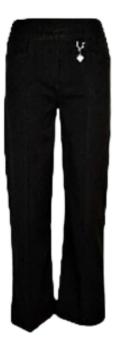

# TROUSERS QUICK REFERENCE

### Girls' trousers that <u>DO</u> adhere to our school uniform policy:

Plain, slim fit, full-length trousers

Plain, regular / tailored fit, full-length school trousers

Plain, relaxed fit, full-length trousers

### Boys' trousers that <u>DO</u> adhere to our school uniform policy:

Plain, slim fit, full-length trousers

Plain, regular fit, full-length trousers

Plain, relaxed fit, full-length trousers