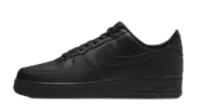

### Shoes that <u>DO NOT</u> adhere to our school uniform policy:

Air Max 95s (or any style of Nike Air Max)

TN Air Max (or any trainer-style shoe)

Pumps (any style) (e.g. Vivienne Westwood x Melissa)

Nike Air Force I