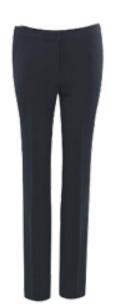

# TROUSERS QUICK REFERENCE

### Girls' trousers that <u>DO</u> adhere to our school uniform policy:

Plain, slim fit, full-length trousers

Plain, regular / tailored fit, full-length school trousers

Plain, relaxed fit, full-length trousers

### Boys' trousers that <u>DO</u> adhere to our school uniform policy:

Plain, slim fit, full-length trousers

Plain, regular fit, full-length trousers

Plain, relaxed fit, full-length trousers