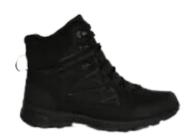

Vans Trainers (or any plimsoll or trainer-style shoes)

**DM Boots** 

Leather or fabric Converse (or any plimsoll or trainerstyle shoes)

Adidas Superstar

Walking boots

Uggs (any style) or any other boots

Any all-black trainers (i.e. not traditional shoes)