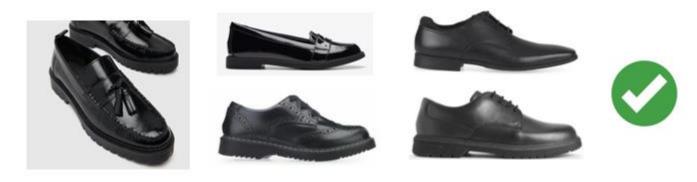

#### SCHOOL SHOES QUICK REFERENCE

Shoes that <u>DO NOT</u> adhere to our school uniform policy:

Air Max 95s (or any style of Nike Air Max)

TN Air Max (or any trainer-style shoe)

Vivienne Westwood x Melissa pumps (all)

Nike Air Force I

Vans Trainers or any plimsoll–style shoes

DM Boots

Leather or fabric Converse trainers

Adidas Superstar

Walking boots

Uggs (any style) or any other boots

Any all-black trainers (i.e. not traditional shoes)

Shoes with a high heel

 $Shoes\ \underline{\textit{MUST}\ NOT}\ have\ any\ visible\ sports\ branding,\ such\ as\ Nike,\ Adidas,\ Converse,\ Vans\ or\ On\ Cloud.$ 

Old Blazer
Old School Badge
Old Tie
Plain White Shirt