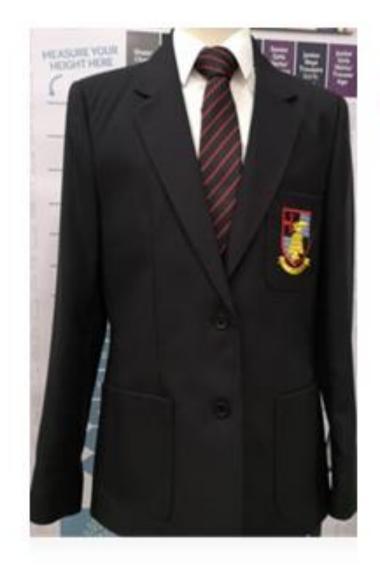

## Year 11 School Uniform 24-25

- Current blazer & badge (new blazer and badge optional)
- White shirt
- Current tie (new tie optional)

Black school trousers or Black, knee-length skirt

All-black formal school shoes

Shoes with a high heel

 $Shoes\ \underline{\textit{MUST}\ NOT}\ have\ any\ visible\ sports\ branding,\ such\ as\ Nike,\ Adidas,\ Converse,\ Vans\ or\ On\ Cloud.$ 

Old Blazer
Old School Badge
Old Tie
Plain White Shirt

(The new 2024 blazer / badge / tie is optional for Year II)

All black formal school shoes

See pages 26–27 for further information on permitted / non-permitted footwear.

Black formal school trousers or black, knee length skirt.