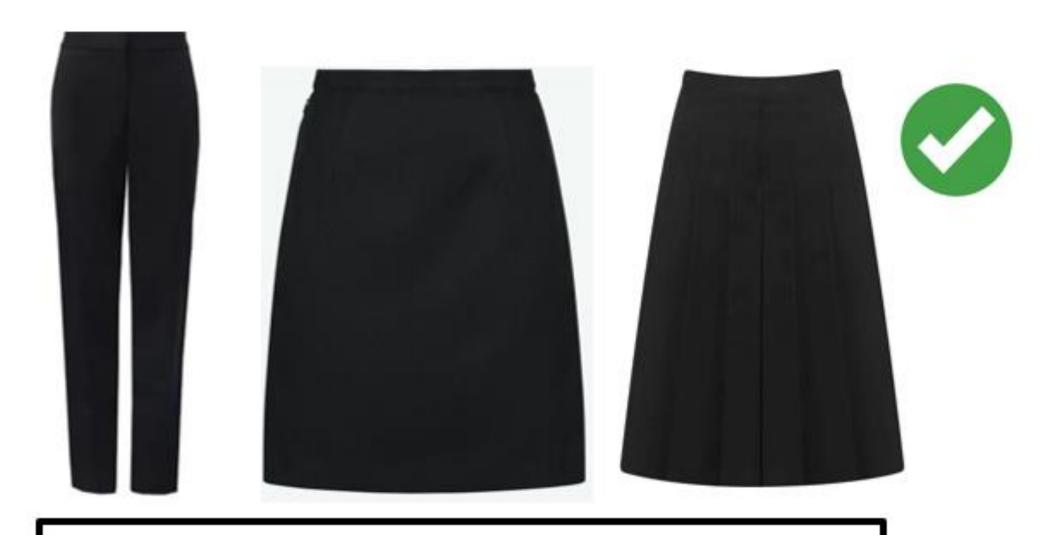

## Year 11 School Uniform 24-25

- Current blazer & badge (new blazer and badge optional)
- White shirt
- Current tie (new tie optional)

Black school trousers or Black, knee-length skirt

All-black formal school shoes

### TROUSERS QUICK REFERENCE

Trousers that <u>DO NOT</u> adhere to our school uniform policy:

Leggings / jeggings of any description

Trousers (any style) with any metal decorations or metal zips

Cargo trousers

(The new 2024 blazer / badge / tie is optional for Year II)

All black formal school shoes

See pages 26–27 for further information on permitted / non-permitted footwear.

Black formal school trousers or black, knee length skirt.