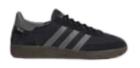

#### SCHOOL SHOES QUICK REFERENCE

Shoes that <u>DO NOT</u> adhere to our school uniform policy:

Air Max 95s (or any style of Nike Air Max)

TN Air Max (or any trainer-style shoe)

Vivienne Westwood x Melissa pumps (all)

Nike Air Force I

Vans Trainers or any plimsoll–style shoes

DM Boots

Leather or fabric Converse trainers

Adidas Superstar

Walking boots

Uggs (any style) or any other boots

Any all-black trainers (i.e. not traditional shoes)