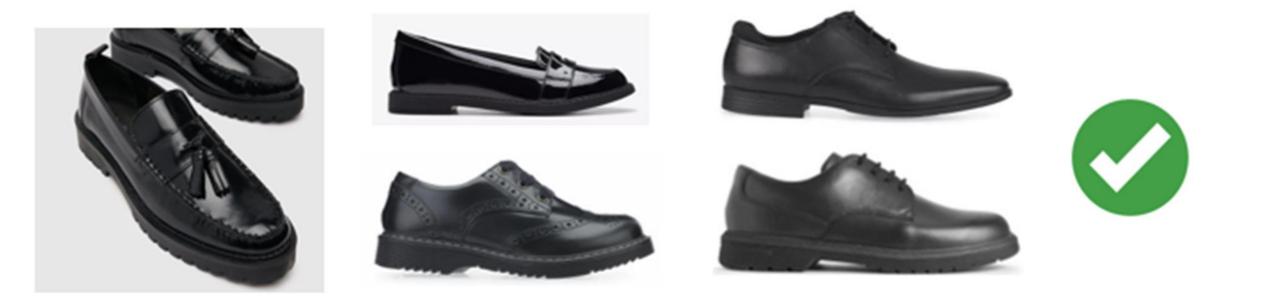

#### SCHOOL SHOES QUICK REFERENCE

Shoes that <u>DO NOT</u> adhere to our school uniform policy:

Air Max 95s (or any style of Nike Air Max)

TN Air Max (or any trainer-style shoe)

Vivienne Westwood x Melissa pumps (all)

(The new 2024 blazer / badge / tie is optional for Year II)

All black formal school shoes

See pages 26–27 for further information on permitted / non-permitted footwear.

Black formal school trousers or black, knee length skirt.