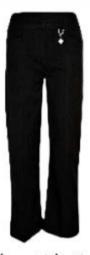

## Year 11 School Uniform 24-25

- Current blazer & badge (new blazer and badge optional)
- White shirt
- Current tie (new tie optional)

Black school trousers or Black, knee-length skirt

All-black formal school shoes

- Current blazer & badge (new blazer and badge optional)
- White shirt
- Current tie

(new tie optional)

Black school trousers or Black, knee-length skirt

(The new 2024 blazer / badge / tie is optional for Year II)

All black formal school shoes

See pages 26–27 for further information on permitted / non-permitted footwear.

Black formal school trousers or black, knee length skirt.