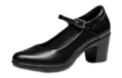

Shoes with a high heel

 $Shoes\ \underline{\textit{MUST}\ NOT}\ have\ any\ visible\ sports\ branding,\ such\ as\ Nike,\ Adidas,\ Converse,\ Vans\ or\ On\ Cloud.$ 

Old Blazer
Old School Badge
Old Tie
Plain White Shirt