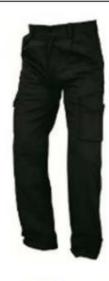

### TROUSERS QUICK REFERENCE

Trousers that <u>DO NOT</u> adhere to our school uniform policy:

Leggings / jeggings of any description

Trousers (any style) with any metal decorations or metal zips

Cargo trousers