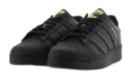

#### SCHOOL SHOES QUICK REFERENCE

Shoes that <u>DO NOT</u> adhere to our school uniform policy:

Air Max 95s (or any style of Nike Air Max)

TN Air Max (or any trainer-style shoe)

Vivienne Westwood x Melissa pumps (all)

Nike Air Force I

Vans Trainers or any plimsoll–style shoes

DM Boots

Leather or fabric Converse trainers

Adidas Superstar

Walking boots

Uggs (any style) or any other boots

Any all-black trainers (i.e. not traditional shoes)