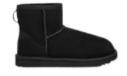

#### SCHOOL SHOES QUICK REFERENCE

Shoes that <u>DO NOT</u> adhere to our school uniform policy:

Air Max 95s (or any style of Nike Air Max)

TN Air Max (or any trainer-style shoe)

Vivienne Westwood x Melissa pumps (all)

Nike Air Force I

Vans Trainers or any plimsoll–style shoes

DM Boots

Leather or fabric Converse trainers

Adidas Superstar

Walking boots

Uggs (any style) or any other boots

Any all-black trainers (i.e. not traditional shoes)