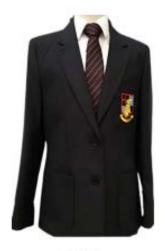

## Year 11 School Uniform 24-25

- Current blazer & badge (new blazer and badge optional)
- White shirt
- Current tie (new tie optional)

Black school trousers or Black, knee-length skirt

All-black formal school shoes

- Current blazer & badge (new blazer and badge optional)
- White shirt
- Current tie

(new tie optional)

Black school trousers or Black, knee-length skirt

Shoes with a high heel

 $Shoes\ \underline{\textit{MUST}\ NOT}\ have\ any\ visible\ sports\ branding,\ such\ as\ Nike,\ Adidas,\ Converse,\ Vans\ or\ On\ Cloud.$ 

Old Blazer
Old School Badge
Old Tie
Plain White Shirt

(The new 2024 blazer / badge / tie is optional for Year II)

All black formal school shoes

See pages 26–27 for further information on permitted / non-permitted footwear.

Black formal school trousers or black, knee length skirt.