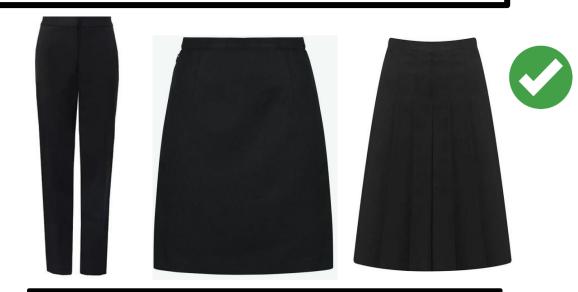

## Year 11 School Uniform 24-25

- Current blazer & badge (new blazer and badge optional)
- White shirt
- Current tie (new tie optional)

Black school trousers or Black, knee-length skirt

All-black formal school shoes

- Current blazer & badge (new blazer and badge optional)
- White shirt
- Current tie

(new tie optional)

Black school trousers or Black, knee-length skirt

(The new 2024 blazer / badge / tie is optional for Year II)

All black formal school shoes

See pages 26–27 for further information on permitted / non-permitted footwear.

Black formal school trousers or black, knee length skirt.