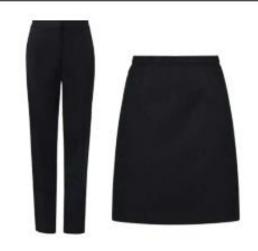

## Year 11 School Uniform 24-25

- Current blazer & badge (new blazer and badge optional)
- White shirt
- Current tie (new tie optional)

Black school trousers or Black, knee-length skirt

All-black formal school shoes

- Current blazer & badge (new blazer and badge optional)
- White shirt
- Current tie

(new tie optional)

Black school trousers or Black, knee-length skirt

### TROUSERS QUICK REFERENCE

Trousers that <u>DO NOT</u> adhere to our school uniform policy:

Leggings / jeggings of any description

Trousers (any style) with any metal decorations or metal zips

Cargo trousers

(The new 2024 blazer / badge / tie is optional for Year II)

All black formal school shoes

See pages 26–27 for further information on permitted / non-permitted footwear.

Black formal school trousers or black, knee length skirt.