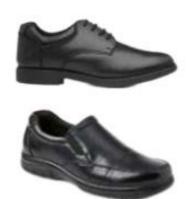

#### SCHOOL SHOES QUICK REFERENCE

Shoes that <u>DO NOT</u> adhere to our school uniform policy:

Air Max 95s (or any style of Nike Air Max)

TN Air Max (or any trainer-style shoe)

Vivienne Westwood x Melissa pumps (all)

Nike Air Force I

Vans Trainers or any plimsoll–style shoes

DM Boots

Leather or fabric Converse trainers

Adidas Superstar

Walking boots

Uggs (any style) or any other boots

Any all-black trainers (i.e. not traditional shoes)

Shoes with a high heel

 $Shoes\ \underline{\textit{MUST}\ NOT}\ have\ any\ visible\ sports\ branding,\ such\ as\ Nike,\ Adidas,\ Converse,\ Vans\ or\ On\ Cloud.$ 

Old Blazer
Old School Badge
Old Tie
Plain White Shirt

(The new 2024 blazer / badge / tie is optional for Year II)

All black formal school shoes

See pages 26–27 for further information on permitted / non-permitted footwear.

Black formal school trousers or black, knee length skirt.