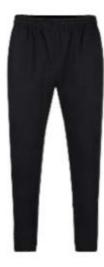

# YEAR 11 UNIFORM FOR SEPTEMBER 2024



# Get set for September

## Year 11 School Uniform 24-25





- Current blazer & badge (new blazer and badge optional)
- White shirt
- Current tie (new tie optional)



Black school trousers or Black, knee-length skirt



All-black formal school shoes





- Current blazer & badge (new blazer and badge optional)
- White shirt
- Current tie

(new tie optional)



Black school trousers or Black, knee-length skirt

### Skirts that <u>DO NOT</u> adhere to our school uniform policy:





Tube skirt / tube-style skirt from any provider

### TROUSERS QUICK REFERENCE

Trousers that <u>DO NOT</u> adhere to our school uniform policy:





Leggings / jeggings of any description



Trousers (any style) with any metal decorations or metal zips



Cargo trousers



Tracksuit bottoms



All-black, formal school shoes

#### SCHOOL SHOES QUICK REFERENCE

Shoes that <u>DO NOT</u> adhere to our school uniform policy:





Air Max 95s (or any style of Nike Air Max)



TN Air Max (or any trainer-style shoe)



Vivienne Westwood x Melissa pumps (all)



Nike Air Force I



Vans Trainers or any plimsoll–style shoes



DM Boots



Leather or fabric Converse trainers



Adidas Superstar



Walking boots



Uggs (any style) or any other boots



Any all-black trainers (i.e. not traditional shoes)



Shoes with a high heel

 $Shoes\ \underline{\textit{MUST}\ NOT}\ have\ any\ visible\ sports\ branding,\ such\ as\ Nike,\ Adidas,\ Converse,\ Vans\ or\ On\ Cloud.$ 



Old Blazer
Old School Badge
Old Tie
Plain White Shirt

(The new 2024 blazer / badge / tie is optio