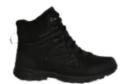

#### SCHOOL SHOES QUICK REFERENCE

Shoes that <u>DO NOT</u> adhere to our school uniform policy:

Air Max 95s (or any style of Nike Air Max)

TN Air Max (or any trainer-style shoe)

Vivienne Westwood x Melissa pumps (all)

Nike Air Force I

Vans Trainers or any plimsoll–style shoes

DM Boots

Leather or fabric Converse trainers

Adidas Superstar

Walking boots

Uggs (any style) or any other boots

Any all-black trainers (i.e. not traditional shoes)