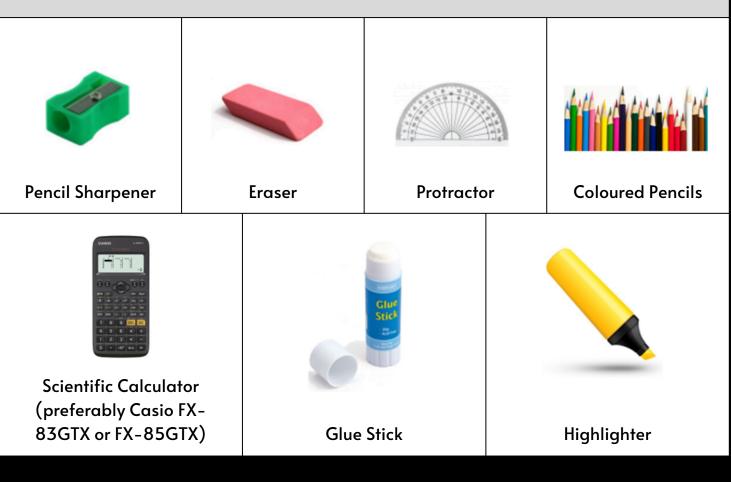

# **OPTIONAL EQUIPMENT**

The items below can be added to your learning pack, but they are OPTIONAL:

WORK HARD | BE KIND | ASPIRE